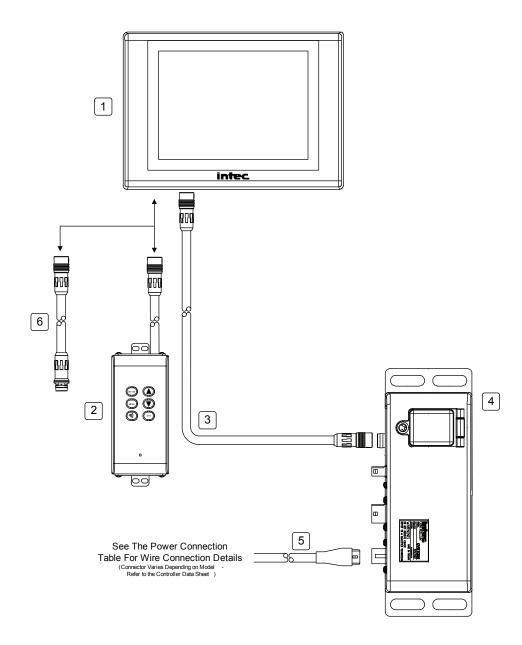

| Item | Quantity | Part Number | Description                               |
|------|----------|-------------|-------------------------------------------|
| 1    | 1        | CVDxxxLCD   | Car Vision Display                        |
| 2    | 1        | CVR100      | Single Channel Remote Control             |
| 3    | 1        | CVDC6MA     | Six Meter Display to Controller Cable     |
| 4    | 1        | CVS100M     | Single Camera Controller – Molex Version  |
| 5    | 1        | CVS100MP3M  | Power Harness for Molex Controller        |
| 6    | 1        | CVDR5MA     | Optional 5 Meter Remote Extension Harness |

| Power Connection Table |                                       |  |
|------------------------|---------------------------------------|--|
| Color                  | Function                              |  |
| Red                    | +11 to +32 VDC                        |  |
| Black                  | Ground                                |  |
| Blue                   | +11 to +32 VDC (Camera Trigger)       |  |
| Green                  | Source Voltage, 1 Amp Radar Alarm Out |  |

## **Controller Connections**

Refer to the CVS100M Quick Installation Guide for Detailed Wiring Information and Connector Arrangement